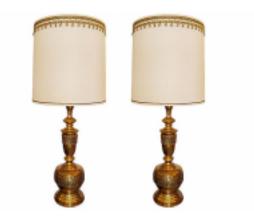

## Description

This a pair of chased and polished brass Asian inspired candlestick table lamps created in the style of James Mont. The original cloth shades have gold tassel trim. The lamps have oriental brass finials. The height to the top of the sockets is 25" The shades Top Dia:13.5", bottom Dia: 14/5" and the H: 15".

Main Image:

DetailsPeriod: MID-CENTURY MODERN Category: LIGHTING

Condition: very nice

- Height: 38 Diameter: 7

Dealer: Art and Antiques

8650 Biscayne Blvd # 11 Miami, FL 33138 305-528-7007

More InfoMaterial/tecniques: brass