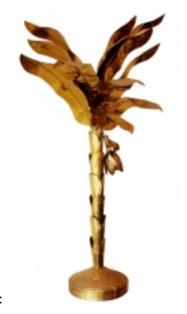

## Mid Century Modern Large Figural Banana Tree Lamp Sculpture Reference:

MPD-001123 Description

This is a wonderful lamp that is a life sized sculpture of a banana tree hand crafted in brass. The individually formed highly polished brass leaves flow naturally from the trunk. The hanging cluster of bananas hides the surprise of a light. The round base is 15 inches in diameter and is chased with a decorative pattern. Imagine this illuminating the corner of your room.

Main Image:

DetailsPeriod: MID-CENTURY MODERN

Category: LIGHTING

Condition: very nice vintage

- Height: 68.5

- Width: 32 - Depth: 37.5

Dealer: Art and Antiques

8650 Biscayne Blvd # 11 Miami, FL 33138 305-528-7007