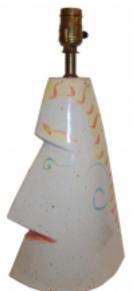

## **Reference:**

MPD-000919

Description

This pottery lamp is formed from a modern sculpture of a face. It creates interest and humor. The lamp base measures 13 inches tall by 8 inches wide and 5 inches deep. The lamps measures 23 inches to the top of the harp and finial that will be provided. Sweet!

Main Image:

DetailsPeriod: MID-CENTURY MODERN Category: LIGHTING

Condition: excellent

- Height: 23

- Width: 8

- Depth: 5

Dealer: Art and Antiques

8650 Biscayne Blvd # 11 Miami, FL 33138 305-528-7007