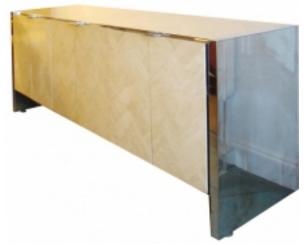

## Mid Century Modern Console In Tessellated Stone And Chrome Reference:

MPD-000990 Description

This is a sleek modern mid century console covered in tessellated stone with chrome accents. The stone is set in a herringbone pattern on the top and on the 4 front doors. The piece is striking! The console measures 75.25 inches in length and is 29.5 inches tall by 21.25 inches deep.

## **Price:**

\$1,400.00

Main Image:

DetailsPeriod: MID-CENTURY MODERN

Category: FURNITURE

Condition: very nice vintage

- Height: 29.5

Width: 75.25Depth: 21.25

Dealer: Art and Antiques

8650 Biscayne Blvd # 11 Miami, FL 33138 305-528-7007

More InfoMaterial/tecniques: tessellated stone and chrome