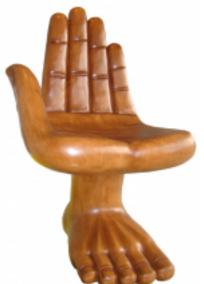

## **Reference:**

MPD-000928

Description

This is a large chair created in the style of the Pedro Friedeberg Hand Chair. The chair is made in resin and stands35.5 inches tall 22 inches wide and 20 inches deep. A fun conversation piece!

Main Image:

DetailsPeriod: CONTEMPORARY Category: FURNITURE

Condition: good vintage with minor signs of wear

- Height: 35.5

- Width: 22

- Depth: 20

Dealer: Art and Antiques

8650 Biscayne Blvd # 11 Miami, FL 33138 305-528-7007

More InfoMaterial/tecniques: resin

Art And Antiques

- Blogs Shows
- <u>News</u>

- <u>Blogs</u>
  <u>Shows</u>
  <u>News</u>
  <u>Shipping</u>