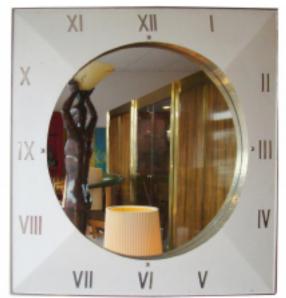

### Description

This is a large artist crafted mirror created as a clock face. The frame is dimensional with angles that taper away from the center which has the glass inset creating the feeling of depth. The restrained coloring and the metal Roman Numerals add a touch of elegance. The irregularities in the metal band surrounding the glass are part of the charm of a hand crafted object. 48 " by 48"