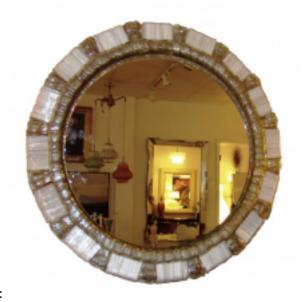

## Reference:

MPD-001074 Description

This is an unusual and distinctly modern molded acrylic framed mirror. The frame looks as though it is made from glass and glistens as though it is melting ice. The banded colors are white and clear which appears as silver. The depth of the frame extends 3.5 inches and the diameter is 26.5 inches.

Main Image:

DetailsPeriod: CONTEMPORARY

Category: FURNITURE

Condition: excellent Diameter: 26.5 - Depth: 3.5

Dealer: Art and Antiques

8650 Biscayne Blvd # 11 Miami, FL 33138 305-528-7007

More InfoMaterial/tecniques: molded acrylic and mirrored glass