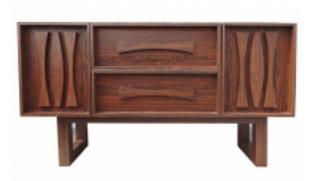

## Reference:

MPD-003043

Description

Modernist style cabinet with a rosewood laminate on a matching base. End door open to shelves and the center door hinges downward in two sections to reveal more storage. Samples of laminate provided for restoration. 72" L x 21.6" W x 40.75" H

Main Image:

DetailsPeriod: CONTEMPORARY

Category: FURNITURE

- Height: 40.75

- Lenght : 72 - Depth: 21.6

Dealer: Art and Antiques

8650 Biscayne Blvd # 11 Miami, FL 33138 305-528-7007

More InfoMaterial/tecniques: laminate / brass piano hinges