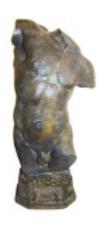

## Reference:

MPD-001170

Description

This is a classically styled bronze sculpture of a male torso on a plinth. The rich patina accentuates the over-all feel of strength of the work. Wonderful displayed on a pedestal or as an accent piece on a desk. Base W: 5" x D: 4.5

Page 1 of 1

Main Image:

DetailsPeriod: MID-CENTURY MODERN

Category: ART

Condition: excellent vintage

- Height: 15

- Width: 7 - Depth: 5

Dealer: Art and Antiques

8650 Biscayne Blvd # 11 Miami, FL 33138 305-528-7007

More InfoMaterial/tecniques: bronze

Art And Antiques

- Shows
- News
- Shipping