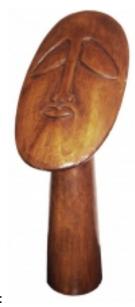

## A Carved Mid-century Modern Themed Wood Sculpture Reference:

MPD-000921 Description

Purchased in Los Angeles, this is an unusual carved wooden sculpture created in a very modern style. The flat oval face is quite interesting. The piece stands 26 inches tall by 9.5 inches wide and is 10.5 inches deep.

Main Image:

DetailsPeriod: MID-CENTURY MODERN

Category: ART

Condition: good vintage some signs of wear to the base

- Height: 26

- Width: 9 - Depth: 10.5

Dealer: Art and Antiques

8650 Biscayne Blvd # 11 Miami, FL 33138 305-528-7007

More InfoMaterial/tecniques: carved wood