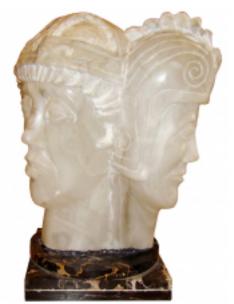

## **Reference:**

MPD-000911

Description

This is an original carved alabaster Art Deco sculpture of Janus, the Greek god of beginnings and endings, one face looks to the future and the other to the past. This piece rests on a black and gold veined marble popular during the period. The sculpture is viewed from all sides. Classical subjects presented in a stylized fashion. The measurements are 19.5 inches in height by 12 inches across and 11 inches deep. The base measures 10 inches square.

Main Image:

DetailsPeriod: MID-CENTURY MODERN Category: ART

Condition: good vintage

- Height: 19.5

- Width: 12

- Depth: 11

Dealer: Art and Antiques

8650 Biscayne Blvd # 11 Miami, FL 33138 305-528-7007