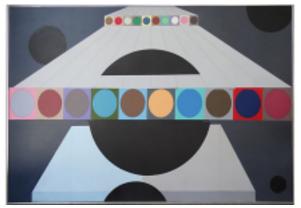

## **Reference:**

MPD-001886

Description

Large mid century acrylic hard-edge painting signed "Zoback" lower right. Signed and dated '70 on verso. Displayed in a black wood frame with a silver painted front edge. 60.75" L x 40.75" H

Main Image:

DetailsPeriod: MID-CENTURY MODERN Category: ART

Condition: damage to canvas covered by vinyl circle lower right

- Height: 40.75

- Lenght : 60.75

Dealer: Art and Antiques

8650 Biscayne Blvd # 11 Miami, FL 33138 305-528-7007

More InfoDesigner: Zoback Material/tecniques: acrylic on canvas/vinyl/wood

Art And Antiques

<u>Blogs</u>

• <u>Shows</u>