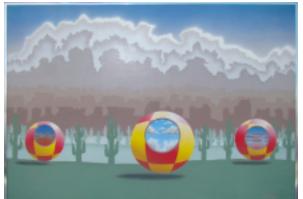

## **Reference:**

MPD-001285

Description

A large surrealist style landscape acrylic on canvas. The artist has signed in the lower right corner. The canvas is presented in a thin silver toned frame.

## **Price:**

\$895.00

Main Image:

DetailsPeriod: MID-CENTURY MODERN Category: ART

Condition: very nice

- Height: 48

- Lenght : 69.12

Dealer: Art and Antiques