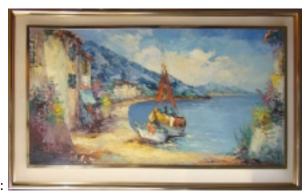

## Mid Century Modern Oil Painting Of A Landed Boat By Comprio Reference:

MPD-001260 Description

This is an oil on canvas of a sailboat at the shore by the artist Camprio. The painting is colorful and created with bold brush work and pallet knife paint application for some impasto relief. The painting is framed in silver tone metal and mounted on a back board liner and a matching silver tone frame. The liner is partially loose and there is some flaking of paint at the bottom due to age. The artist has signed the work on the bottom left. The canvas inner frame measures H:25" by L:49".