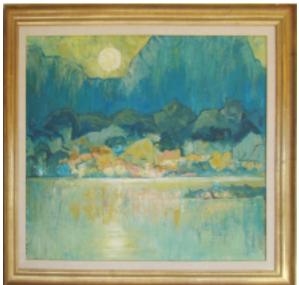

## Description

This is a lovely mid century modern landscape with a view of the moon's reflection over water created in blue-green tones. The artist has created a slightly distressed feel that could only be achieved using oil on board. The painter's technique uses bold strokes with a pallet knife with a blends of color. The painting is nicely presented in a gilded frame with a linen border. The work is signed in the lower right corner and dated '74.

Main Image:

DetailsPeriod: MID-CENTURY MODERN Category: ART

Condition: very nice

- Height: 29.25

- Width: 35

Dealer: Art and Antiques

8650 Biscayne Blvd # 11 Miami. FL 33138 305-528-7007

More InfoCountry of Origin: United States Material/tecniques: oil on board with frame