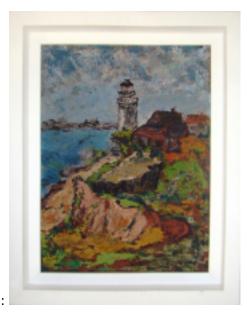

## Reference:

MPD-001029 Description

This is a mid century modern oil painting of a cliff-side lighthouse that has been recently framed in a modern white 2.5 inch deep frame. The colors are deep and rich. The painting is signed by the artist Leona. The measurements are 29.25 inches tall by 23.5 inches wide.

Main Image:

DetailsPeriod: MID-CENTURY MODERN

Category: ART

Condition: very good vintage

- Height: 29.25

- Width: 23.5

Dealer: Art and Antiques

8650 Biscayne Blvd # 11 Miami, FL 33138 305-528-7007