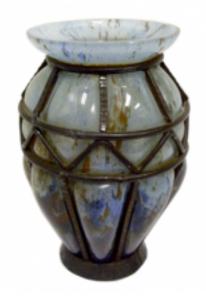

## Reference:

MPD-000422 Description

One French art deco "souffle" vase designed by Charles Schneider (1881 - 1953). The vase is in mottled blue glass internally decorated with rust, cobalt blue, and brown blown glass in a wrought iron armature. It stands 7.5" high and is signed "Schneider" on the base.

Page 1 of 2

Main Image:

DetailsPeriod: ART DECO

Category: Vases

Condition: Good

- Height: 7.5

Dealer: The Art Deco Mind

(386) 295-4610

More InfoDesigner: Charles Schneider

Country of Origin: France

Material/tecniques: Glass and Wrought Iron

The Art Deco Mind

- Blogs
- Shows
- News
- Shipping