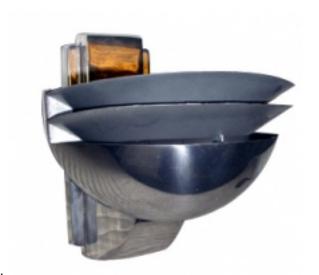

## Reference:

MPD-000316 Description

Four American art deco chrome wall sconces by the Rambusch Decorating Company Ca. 1930. The sconces are numbered TF 310.

Main Image:

DetailsPeriod: ART DECO Category: Sconces

Condition: Original

- Height: 10.25

- Lenght: 9

- Width: 10.25

The Art Deco Mind Dealer:

(386) 295-4610

More InfoDesigner: Rambusch Decorating Company

Country of Origin: United States Material/tecniques: Chrome