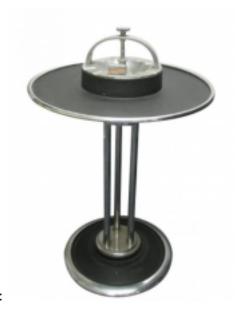

## Reference:

MPD-000753

Description

This cocktail smoker stand was designed for the Climax Machinery Company by W.J Campbell in 1934. The Stand feature a circular ring that can be removed to serve drinks. The ashtray itself has a lifting device to deposit spent ashes into a tube which can be emptied. The ring has a Climax decal on it and it stands 26" high.

Main Image:

DetailsPeriod: ART DECO Category: MISCELLANEOUS

Condition: Good

- Height: 26

Dealer: The Art Deco Mind

(386) 295-4610

More InfoDesigner: W. J Campbell Country of Origin: United States

Material/tecniques: chrome and black enamel.