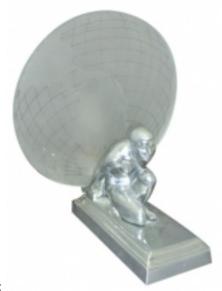

## Reference:

MPD-000349 Description

One frosted glass and metal table lamp "Sasparilla Design NY 1986 # 149. The image of Atlas holding an etched glass disk measures 10" x 7" x 8"

Main Image:

DetailsPeriod: CONTEMPORARY

Category: LIGHTING

Condition: Good

- Height: 10

- Lenght: 7

- Width: 8.25

Dealer: The Art Deco Mind

(386) 295-4610

More InfoDesigner: Sasparilla Design NY Material/tecniques: Frosted glass and metal