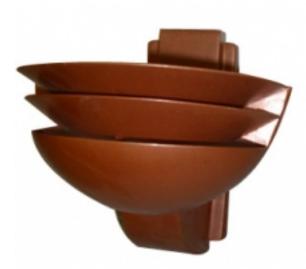

## Reference:

MPD-000317 Description

Four American art deco copper wall sconces by the Rambusch Decorating Company, 1930. The sconces are numbered TF 310.

Main Image:

DetailsPeriod: ART DECO Category: LIGHTING

Condition: Original

- Height: 10.25

- Lenght: 10.25

- Width: 9

Dealer: The Art Deco Mind

(386) 295-4610

More InfoDesigner: Rambusch Decorating Company

Country of Origin: United States Material/tecniques: Copper