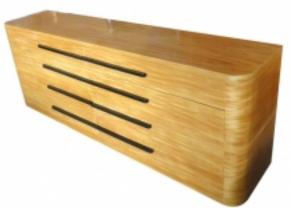

## Description

This pair of American Art Deco asymetrical four drawer chests are from the 1930's. The chests face in opposite directions and each chest has one rounded end and one flat end finished in sparkling Primavera veneers. The three sides and top of each chest are so constructed that the striking lines of the veneer grain are horizontal. Ebonized pulls are in contrast to the rich blond of the veneer. Each chest is 44" wide, 19" deep 32" high.

## Price:

\$5,000.00

Main Image:

DetailsPeriod: ART DECO Category: FURNITURE

Condition: Excellent. Refinished.

- Height: 32

- Width: 44

- Depth: 19

Dealer: The Art Deco Mind

(386) 295-4610

More InfoCountry of Origin: United States Material/tecniques: Blond Primavera wood veneers and ebonized wood handles

The Art Deco Mind

- <u>Blogs</u>
  <u>Shows</u>
  <u>News</u>
  <u>Shipping</u>