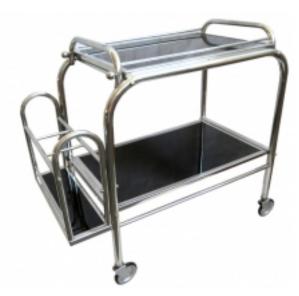

#### Description

This vintage American Art Deco drinks bar cart once rolled down the aisles of a 1930's airplane. the cart is constructed of chromed steel with the flat surfaces of black Bakelite. The tray on top lifts off for serving, the attachment on the base holds three bottles of liquor or wine. The cart is 27" high, 16" wide and 29 1/2" long, the chrome and Bakelite have been polished and the cart is ready to serve your guests.