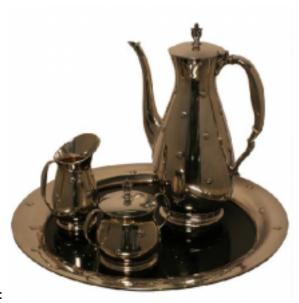

## Sterling Art Moderne Reed & Barton Far East Coffee Set Reference:

MPD-000756 Description

One American Art Moderne Sterling silver with ivory insulators coffee set by Reed & Barton. The set is marked "Reed & Barton Sterling" "Far East". The coffee Pot is 11" high and the tray is 15" in diameter. This is a rare find! It is in excellent original condition!

Main Image:

DetailsPeriod: MID-CENTURY MODERN Category: DECORATIVE OBJECTS

Condition: Good

- Height: 11 Diameter: 15

Dealer: The Art Deco Mind

(386) 295-4610

More InfoDesigner: Reed & Barton Country of Origin: United States Material/tecniques: Sterling Silver