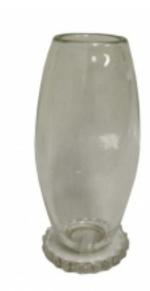

## **Reference:**

MPD-000450 Description

One American art deco glass vase by Libbey / Rock Sharpe & Haawkes Glass Company, Greensboro, NC., ca. 1948. The clear vase on a deep cut textured base in the "Concord" pattern and is 8 1/4" high.

Main Image:

DetailsPeriod: ART DECO

Category: DECORATIVE OBJECTS

Condition: Good

- Height: 8.25

Dealer: The Art Deco Mind

(386) 295-4610

More InfoDesigner: Libbey/Rock Sharpe & Haawkes Glass Company

Country of Origin: United States Material/tecniques: Clear Glass

The Art Deco Mind

- Blogs
- Shows
- News
- Shipping

- BlogsShowsNewsShipping