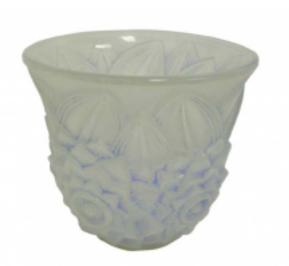

## **Reference:**

MPD-000443 Description

One French art deco moulded opalescent glass vase with blue wash. The 6  $\frac{3}{4}$ " high x 7  $\frac{1}{2}$ " diameter vase is unsigned.

Main Image:

DetailsPeriod: ART DECO Category: DECORATIVE OBJECTS

Condition: Good

- Height: 6.75

- Width: 7.5

Dealer: The Art Deco Mind

(386) 295-4610

More InfoCountry of Origin: France Material/tecniques: Opalescent Glass Vase

The Art Deco Mind

- <u>Blogs</u>
- <u>Shows</u>
- <u>News</u>
  Shippin
- <u>Shipping</u>