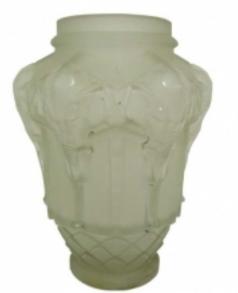

## **Edmond Etling Frosted Glass Vase**

## **Reference:**

MPD-000442

Description

One French art deco green tinted frosted molded glass vase designed for "La Societe Anonyme Edmond Etling" in Paris. The 12" high vase depicts stylized elephant heads and is signed "Etling, France".

Main Image:

DetailsPeriod: ART DECO Category: DECORATIVE OBJECTS

Condition: Good

- Height: 12

Dealer: The Art Deco Mind

(386) 295-4610

More InfoDesigner: Edmond Etling Country of Origin: France Material/tecniques: Frosted Glass and metal