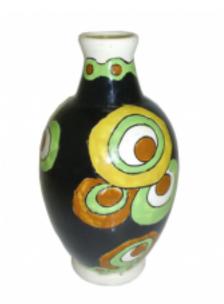

## Reference:

MPD-000493

Description

One art deco ceramic vase designed by Charles Catteau for Boch Freres, Belgium, ca. 1924. The black enamel ground accented by yellow, green, white and rust strongly stylized flower heads displayed as concentric circles. Stamped with the blue Boch mark and "C.T." and "D-872". The vase is 6 ½" high.

Page 1 of 2

Main Image:

DetailsPeriod: ART DECO

Category: DECORATIVE OBJECTS

Condition: Good

- Height: 6.5

The Art Deco Mind Dealer:

(386) 295-4610