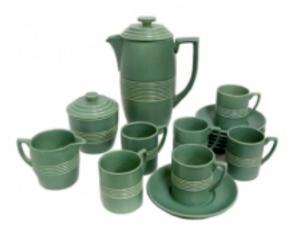

## Reference:

MPD-000502 Description

One demitasse set consisting of coffee pot, sugar, creamer, six cups and six saucers designed ca. 1934 by Keith Murray (1892 - 1981) for Wedgwood, England. The coffee pot is 8" high. The set is in the "Matt Green" glaze and is marked "KM", "Wedgwood" and "Made in England".

Main Image:

DetailsPeriod: ART DECO

Category: DECORATIVE OBJECTS

Condition: Excellent

- Height: 8

The Art Deco Mind Dealer:

(386) 295-4610

More InfoDesigner: Keith Murray Country of Origin: United Kingdom Material/tecniques: Green Ceramic