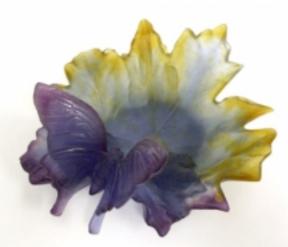

## **Reference:**

MPD-000419

Description

French "Pate de Verre" ornamental dish manufactured by Daum. An Amethyst butterfly sits on a maple leaf with variegated colors from Amethyst to blue to amber. The tray is 3" high x 7" wide x 7" deep. Engraved "Daum, France" on the bottom. Reference 01774 in the Daum catalogue.

Main Image:

DetailsPeriod: ART DECO Category: DECORATIVE OBJECTS

Condition: Excellent

- Height: 3.25
- Lenght : 7
- Width: 7

Dealer: The Art Deco Mind

(386) 295-4610

More InfoDesigner: Daum Country of Origin: France Material/tecniques: Glass