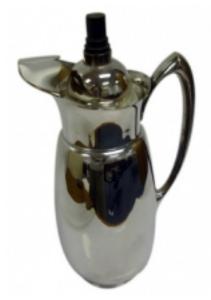

## **Reference:**

MPD-000714 Description

One thermos equipped coffee pot made by Wallace. The pot has a wood finial and is marked "Wallace" "990". It stands 13" high.

Main Image:

DetailsPeriod: ART DECO Category: Coffee and Tea Sets

Condition: Good

- Height: 13

The Art Deco Mind Dealer:

(386) 295-4610

More InfoCountry of Origin: United States Material/tecniques: Chrome & Wood

The Art Deco Mind

- Shows
- News
- Shipping