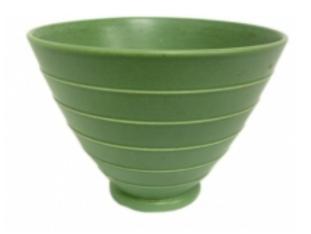

## **Keith Murray Art Deco Matt Green Tapered Bowl**

## Reference:

MPD-000506

Description

One tapering bowl designed ca. 1933 by Keith Murray (1892 - 1981) for Wedgwood, England. The 5 ½" high x 8" diameter bowl is in the Matt Green glaze and is marked "Keith Murray", "Wedgwood", "Made in England" and "Matt Green".

Page 1 of 1

Main Image:

DetailsPeriod: ART DECO Category: CERAMICS

Condition: Good

- Height: 5.5 Diameter: 8

Dealer: The Art Deco Mind

(386) 295-4610

More InfoDesigner: Keith Murray Country of Origin: United Kingdom Material/tecniques: Ceramic