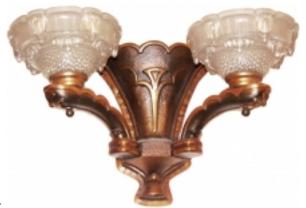

## Pair of Copper French Art Deco Sconces & Dripping Ice Shades Reference:

MPD-000945

Description

Purchased in France, this pair of French Art Deco sconces are made with copper frames. The French shades are "dripping Ice" shades. The measurements are 16 inches wide by 10 inches high and 10 inches deep.

## **Price:**

\$1,600.00

Main Image:

DetailsPeriod: ART DECO Category: Sconces

Condition: excellent vintage

- Height: 10

- Width: 16 - Depth: 10

Dealer: Worth Galleries

8650 BISCAYNE BLVD, Suite #13 Miami, Florida 33138 Phone: 305-285-1330

More InfoCountry of Origin: France Material/tecniques: copper and glass

WORTH GALLERIES

Worth Galleries

- Blogs
- Shows
- News
- Shipping