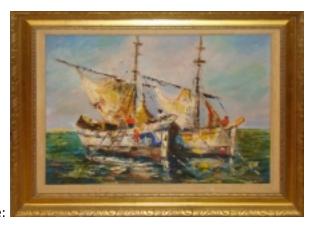

## Mid Century Impressionistic Fishing Boats Oil Painting Reference:

MPD-001476

Description

This is an original Mid Century Modern oil on canvas of 2 fishing boats. The artist has used an impressionistic style with heavy brush work and pallet knife application to create impasto texture. The frame is gilded. The linen liner is distressed.

Main Image:

DetailsPeriod: MID-CENTURY MODERN

Category: Paintings

Condition: excellent

- Height: 20.5

- Lenght: 24.5

Dealer: Worth Galleries

8650 BISCAYNE BLVD, Suite #13 Miami, Florida 33138 Phone: 305-285-1330