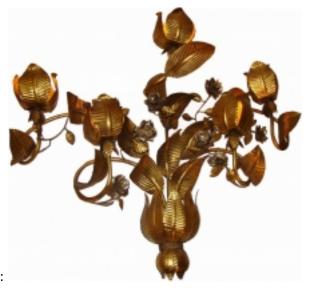

## Large 1950's Modern Sculptural Floral Wall Sconce In Gold Reference:

MPD-000772

Description

This is a large whimsical lighted wall sculpture. It is an elegant conversation piece that creates a play of light from the lit flowers. This would be an unexpected surprise in your decorating. With a nod to the 1950's, this gilded and silver toned wall sconce is truly a piece of art. The sculptural sconce is 41" high and 40" wide.

## **Price:**

\$475.00

Main Image:

DetailsPeriod: MID-CENTURY MODERN

Category: LIGHTING

Condition: excellent original

Dealer Ref: WOR1331

- Height: 41

- Width: 40

Dealer: Worth Galleries

8650 BISCAYNE BLVD, Suite #13 Miami, Florida 33138 Phone: 305-285-1330

Page 1 of 2

More InfoCountry of Origin: Italy Material/tecniques: gilded metals

- Blogs
- Shows
- News
- Shipping