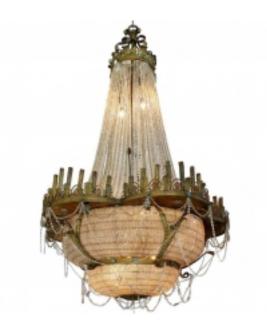

## Monumental Bronze and Crystal Theatre Ballroom Chandelier

## Description

A spectacular 13.5 foot (162 in, 4.1 mt) tall antique chandelier was originally installed in an early 20th century Chicago theatre. The structure encompasses cast bronze acanthus leaf designs with their original poly-chrome coloration and is accented with dramatically draped crystal. This very large antique chandelier would be an elegant addition to a commercial or large residential installation.