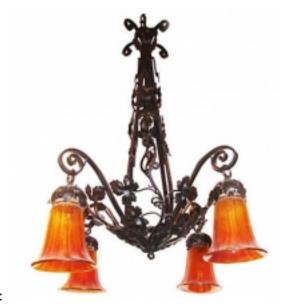

## French Art Deco Wrought Iron Chandelier Bright Amber Shades Reference:

MPD-001482 Description

A lovely ornate French Art Deco iron chandelier with intricate floral designs in black. There are 4 irridized glass shades in a bright amber tone. The light has a short chain and black canopy. Chain could be added to add more length. It is wired and working and uses standard bulbs.

## **Price:**

\$1,900.00

Main Image:

DetailsPeriod: ART DECO Category: LIGHTING

Condition: excellent

- Height: 38 Diameter: 23

Dealer: Worth Galleries

8650 BISCAYNE BLVD, Suite #13 Miami, Florida 33138 Phone: 305-285-1330

More InfoCountry of Origin: France Material/tecniques: iron/glass

WORTH GALLERIES

Worth Galleries

- Blogs
- Shows
- News
- Shipping