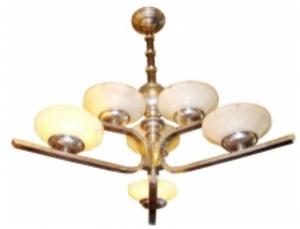

## Art Deco Nickel 6 Light Chandelier with Alabaster Shades **Reference:**

MPD-001088 Description

This is an Art Deco light fixture with 6 alabaster shades and a nickel frame. The fixture is interesting in its configuration and sleek but with a hint of traditional styling.

More InfoMaterial/tecniques: nickled silver frame and alabaster shades

WORTH GALLERIES

Worth Galleries

- **Blogs**
- Shows
- News
- Shipping