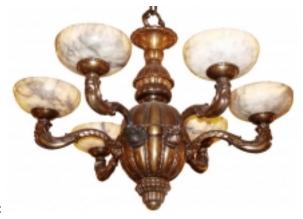

## Early 20th Century Bronze Chandelier with 6 Alabaster Shades Reference:

MPD-001062 Description

This is a very elegant bronze chandelier from the beginning of the 20th century. The patina is rich and the 6 grey and white veined alabaster shades are dramatic. The fixture drops 43 inches with the canopy and is 30 inches wide.

## **Price:**

\$2,800.00

Main Image:

DetailsPeriod: ART DECO Category: LIGHTING

Condition: very good with one darker area on frame

- Height: 43 Diameter: 30

Dealer: Worth Galleries

8650 BISCAYNE BLVD, Suite #13 Miami, Florida 33138 Phone: 305-285-1330

More InfoMaterial/tecniques: bronze and alabaster

WORTH GALLERIES

Worth Galleries

- Blogs
- Shows
- News
- Shipping