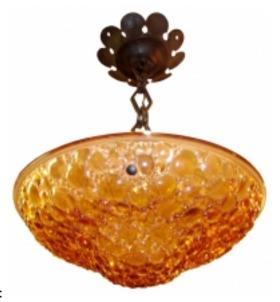

## **Reference:**

MPD-001052

Description

This French Art Deco bowl light fixture is unusual in its' color and design. The sparkle of the pink salmon color is accentuated by the pebble texture. The hanger is iron which adds contrast. The light drops 19 inches (can be adjusted) and is 12 inches in diameter.

## **Price:**

\$650.00

Main Image:

DetailsPeriod: ART DECO Category: LIGHTING

Condition: excellent vintage

Diameter: 12

Dealer: Worth Galleries

8650 BISCAYNE BLVD, Suite #13 Miami, Florida 33138 Phone: 305-285-1330