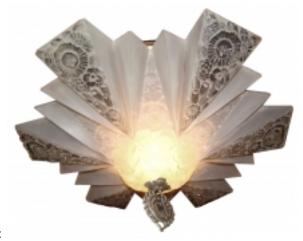

## Rare 18 Inch Consolidated Art Glass Modernizer Light Fixture

Description

This is an extremely rare 18 inch wide Consolidated Art Glass Modernizer flush mount ceiling light fixture with the original copper fixture. The light is 18 inches wide and drops 13 inches.

## **Price:**

\$3,500.00

Main Image:

DetailsPeriod: ART DECO Category: LIGHTING

Condition: very good vintage with only tiny flea bites on glass

- Height: 13 Diameter: 18

Dealer: Worth Galleries

8650 BISCAYNE BLVD, Suite #13 Miami, Florida 33138 Phone: 305-285-1330

More InfoDesigner: Consolidated Art Glass Company

Country of Origin: United States

Material/tecniques: glass and copper holder

WORTH GALLERIES

Worth Galleries

- Blogs
- Shows
- News
- Shipping