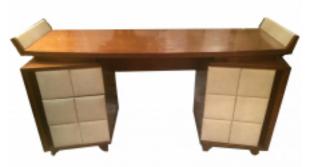

## Reference:

MPD-004725 Description

This is a sculptural vanity by Gilbert Rohde for Herman Miller. It features a floating top with leatherette covered 'wings'. Angled base cabinets contain three drawers with original padded leatherette covered drawers and legs with great flare. This is truly a great piece.