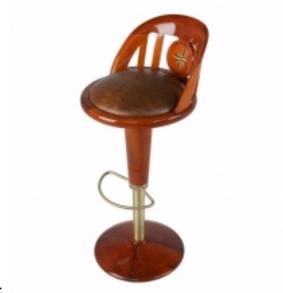

#### Reference:

MPD-007069

Description

Designed in the tradition of shipwrights, it could most certainly be taken for those that adorned prestigious yachts.

Bar stool with backrest, made of wood, leather and brass. Swivel seating in full-grain brown leather. Solid brass base and foot rest. Crafted from fine woods such as Rosewood, Cherry, Sapelli and Australia. Rosewood finish and French polishing. Double compass rose marquetry inlaid in the backrest.Bone-made Starbay logo engraved and inked.

#### **Price:**

\$650.00

Main Image:

DetailsPeriod: MID-CENTURY MODERN

Category: FURNITURE

Condition: Excellent

- Height: 40 Diameter: 17

Dealer: Worth Galleries