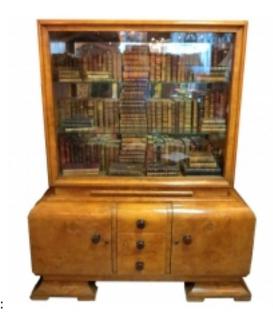

## Birdseye Maple 1930's Art Deco China Cabinet with Glass

Reference:

MPD-000731 Description

This is a lovely 1030's birds-eye maple Art Deco china cabinet with glass shelves, sliding glass front panels and a mirrored back. It makes a great bookcase. The sleek rounded lines create the moderne look.

## **Price:**

\$1,800.00

Main Image:

DetailsPeriod: ART DECO Category: FURNITURE

Condition: some slight raised grain / cabinet, each glass door has chip

- Height: 65.5

- Width: 54 - Depth: 19.5

Dealer: Worth Galleries

8650 BISCAYNE BLVD, Suite #13 Miami, Florida 33138 Phone: 305-285-1330

More InfoMaterial/tecniques: wood, glass, mirror

WORTH GALLERIES