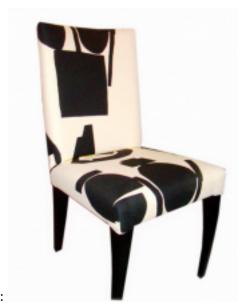

#### Reference:

MPD-000764

Description

This is a set of 6 modern Pace dining side chairs upholstered in an off white and black abstract graphic Donghia Fabric. These are bold and will work nicely in with a glass top table. The chairs are each 38" high and 18" wide. Additional measurements can be provided at customer request. They are priced as a set.

#### **Price:**

\$1,500.00

Main Image:

DetailsPeriod: CONTEMPORARY

Category: Dining Chairs

Condition: good

Dealer Ref: WOR1296

- Height: 38

- Width: 18

Dealer: Worth Galleries

8650 BISCAYNE BLVD, Suite #13 Miami, Florida 33138 Phone: 305-285-1330

Page 1 of 2

More InfoDesigner: Pace

Material/tecniques: wooden chairs with Donghia fabric upholstery