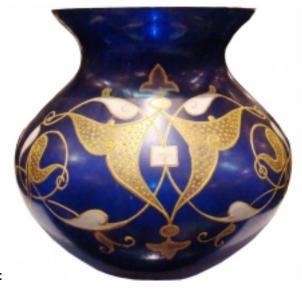

## Small Blue Art Noveau Glass Vase with Gold Enamel Work Reference:

MPD-001063

Description

This is a petite blown blue glass vase with gold and white enamel work painted on it. The piece is from the Art Noveau period. The vase measures 5 inches tall and has a diameter of 5.5 inches. The is a loss of the painted design on the inside lip.

## **Price:**

\$475.00

Main Image:

DetailsPeriod: ART NOUVEAU Category: DECORATIVE OBJECTS

Condition: loss of paintwork on the inside lip

- Height: 5 Diameter: 5.5

Dealer: Worth Galleries

8650 BISCAYNE BLVD, Suite #13 Miami, Florida 33138 Phone: 305-285-1330