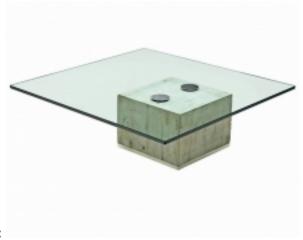

## Reference:

MPD-008025 Description Sergio & Giorgio Saporiti- Coffee table

With finished concrete base and glass top

- Mid century modern from Italy 1970-1979

12.6" high by 55 inches in length and 35 inches wide

Modern, sculptural coffee table designed by Sergio and Giorgio Saporiti. This table called Model Sapo is made of a solid concrete base with a glass top attached. Due to the fixture by two metal knobs, the glass plate keeps the balance. This table would be a wonderful centerpiece in any modern home or interior. The combination of the clear glass and the raw concrete is striking.