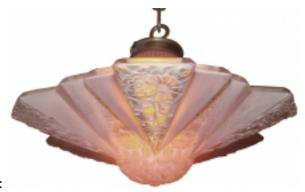

## Consolidated Modernizer Glass Shade 1930's Art Deco Light Reference:

MPD-000885 Description

This is a rare Consolidated Art Glass Company Modernizer twist shade pendant light fixture in pink. The 1930's shade hangs from a canopy and chain of the period that can be adjusted to your needs. The shade is 11.25 inches across.

## **Price:**

\$950.00

Main Image:

DetailsPeriod: ART DECO Category: Chandeliers

Condition: very good vintage

- Width: 11.25

Dealer: Worth Galleries

8650 BISCAYNE BLVD, Suite #13 Miami, Florida 33138 Phone: 305-285-1330

More InfoDesigner: Consolidated Art Glass Company

Country of Origin: United States

Material/tecniques: glass and bronze and metals

WORTH GALLERIES

Worth Galleries

- Blogs
- Shows
- News
- Shipping