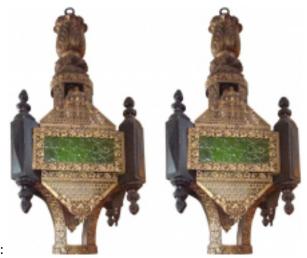

## Eighties Pair of Lanterns with Green Glass Wood and Brass Reference:

MPD-001105

Description

This is a pair of 1980's lantern pendant light fixtures with green glass panels and brass trim on wooden frames. The light source is within a white glass interior shade. H:  $28" \times W$ :  $12" \times D$ : 12" Priced individually.

## **Price:**

\$480.00

Main Image:

DetailsPeriod: CONTEMPORARY

Category: Chandeliers

Condition: very good with minor vintage wear

- Height: 28

Width: 12Depth: 12

Dealer: Worth Galleries

8650 BISCAYNE BLVD, Suite #13 Miami, Florida 33138 Phone: 305-285-1330

Page 1 of 2

More InfoMaterial/tecniques: wood, glass, brass

WORTH GALLERIES

Worth Galleries

- Blogs
- Shows
- News
- Shipping