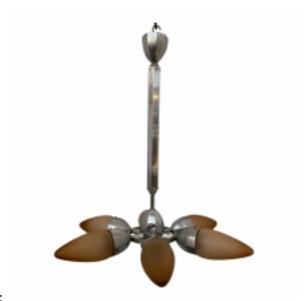

### **Reference:**

MPD-008287

Description

Offered to you is this very unusual very decorative art deco chandelier with bullet shape glass shades and chrome finish fixture just a great looking chandelier

#### **Price:**

\$3,500.00

Main Image:

DetailsPeriod: ART DECO Category: Chandeliers

Condition: Some imperfections some pitting to the frame light scratches

- Height: 32

- Width: 27 Diameter: 27 - Depth: 27